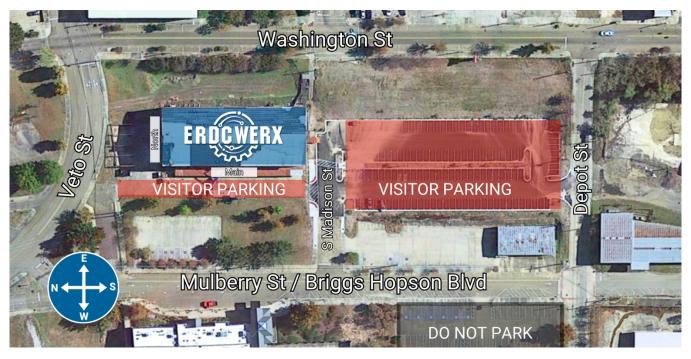

## Visiting ERDCWERX (1622 Washington Street, Suite 300, Vicksburg, MS)

Welcome to ERDCWERX! ERDCWERX, an unclassified, off-base facility, is located on the 3<sup>rd</sup> floor of the Mississippi Center for Innovation and Technology (MCITy).

## **Facility Access Instructions**

Visitors may enter ERDCWERX through the main entrance (staircase) at West side of building or North entrance (elevator) at North side of building. Visitors are required to sign in upon entering reception area. The following sign-in steps must be completed: